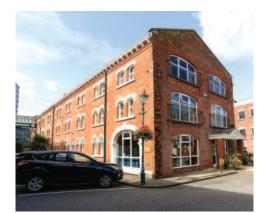

# 1 Silvester Square, The Maltings, Hull, East Riding of Yorkshire HU1 3HA

**Freehold City Centre Office Investment** 

#### Description

The property, which is Grade II listed, comprises a modern office building arranged over three floors with three frontages ensuring a high level of natural light. The offices have suspended ceilings, fitted lighting and cable trunking and the first and second floors benefit from air conditioning. The property benefits from six private car parking spaces.