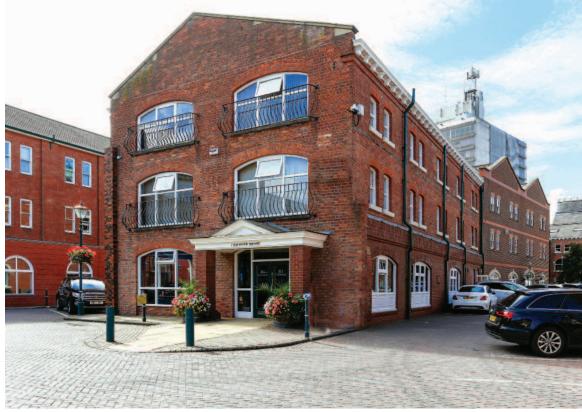

# 1 Silvester Square, The Maltings, Hull, East Riding of Yorkshire HU1 3HA

**Freehold City Centre Office Investment** 

#### Description

The property, which is Grade II listed, comprises a modern office building arranged over three floors with three frontages ensuring a high level of natural light. The offices have suspended ceilings, fitted lighting and cable trunking and the first and second floors benefit from air conditioning. The property benefits from six private car parking spaces.