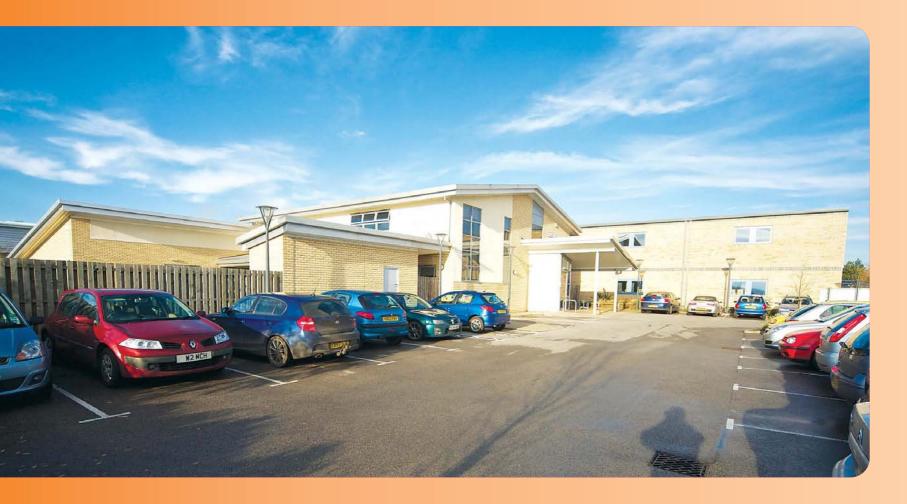

The property comprises a purpose built DAY NURSERY on ground and first floors. Externally, there is a PLAY AREA divided from the car park by a SINGLE STOREY BUGGY AND TOY STORE. The property benefits from 21 car parking spaces.