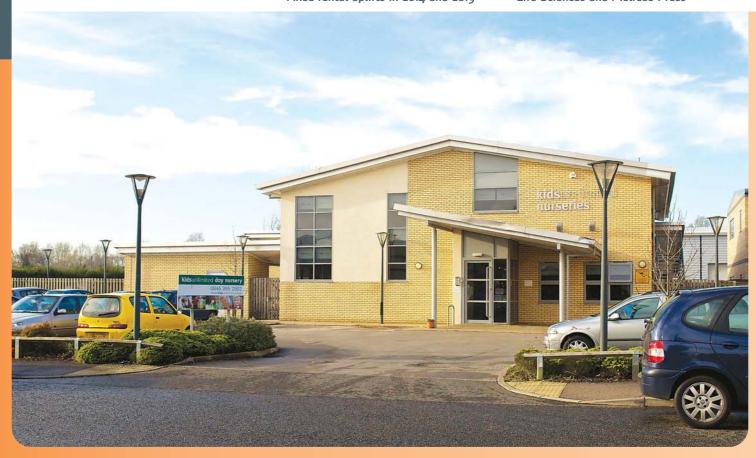

# Day Nursery, 5 Saint Thomas Place, Cambridgeshire Business Park Ely, Cambridgeshire CB7 4EX

Freehold Day Nursery Investment

- Let to Kids of Wilmslow Ltd with surety from Kidsunlimited Ltd until 2029 (subject to option)
   Located on established Cambridgeshire Business Park
- Fixed rental uplifts in 2014 and 2019
- Nearby occupiers include Cambridge Life Sciences and Melrose Press

The property is located within Cambridgeshire Business Park on the south-eastern side of Angel Drove (A142) and a short distance from the junction with the Aio (Cambridge Road). Cambridgeshire Business Park is the main business area of the city.

The property comprises a purpose built DAY NURSERY on ground and first floors. Externally, there is a PLAY AREA divided from the car park by a SINGLE STOREY BUGGY AND TOY STORE. The property benefits from 21 car parking spaces.