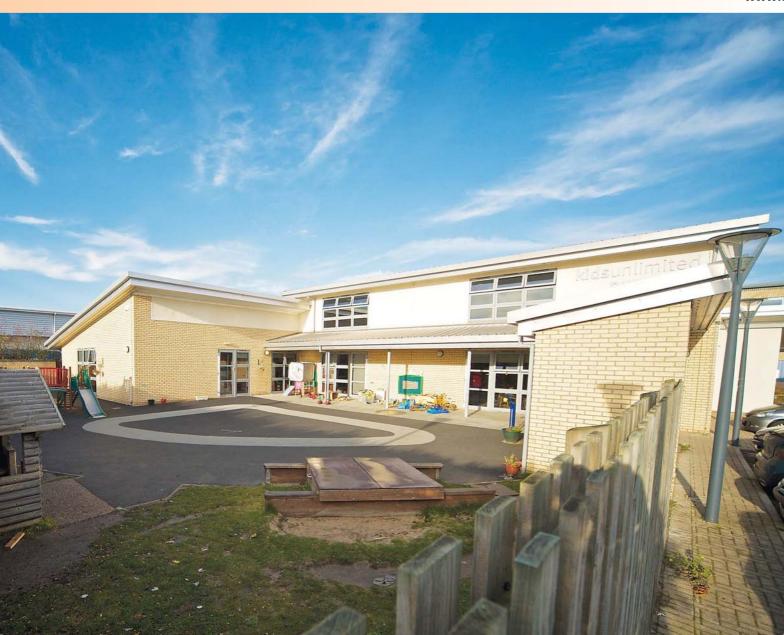

The property comprises a purpose built DAY NURSERY on ground and first floors. Externally, there is a PLAY AREA divided from the car park by a SINGLE STOREY BUGGY AND TOY STORE. The property benefits from 21 car parking spaces.