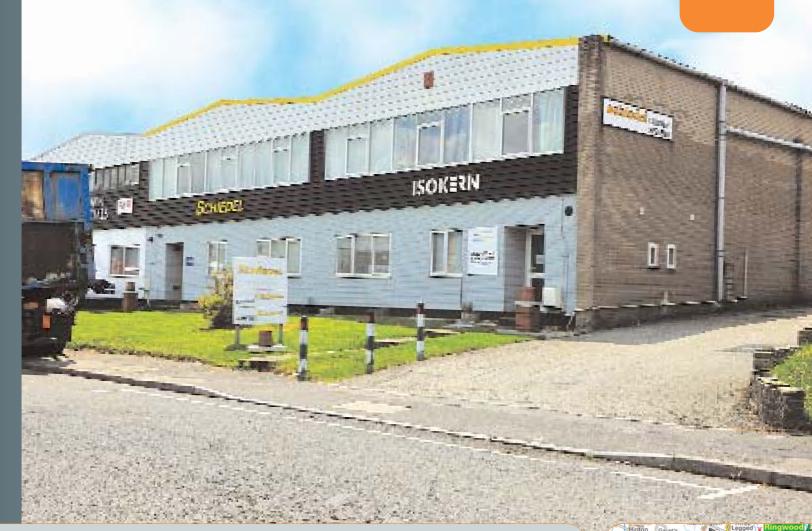

# Units 14 & 16 Haviland Road, Ferndown Industrial Estate Wimborne, Dorset BH21 7RF

Freehold Trade Counter Investment

- Entirely let to Schiedel Chimney Systems Ltd
- Approximately 909.70 sq m (9,792 sq ft) with good parking
- Established industrial and trade counter estate
- Nearby occupiers include Howden Joinery, Travis Perkins and Caterpillar

Rent **£78,440** per annum exclusive

lot 49

The property comprises TWO INTERCONNECTING TRADE COUNTER UNITS with ANCILLARY OFFICE AND WAREHOUSE

ACCOMMODATION. The property benefits from parking for some

### Situation

The property is prominently situated in the established Ferndown Industrial Estate, approximately 2 miles from Ferndown town centre and 6 miles east of Wimborne on the outskirts of the Bournemouth and Poole conurbation. The property benefits from its proximity to the A31 providing direct access to the M27, M3 and the national motorway network. Nearby occupiers on the estate include Howden Joinery, Travis Perkins and Caterpillar.