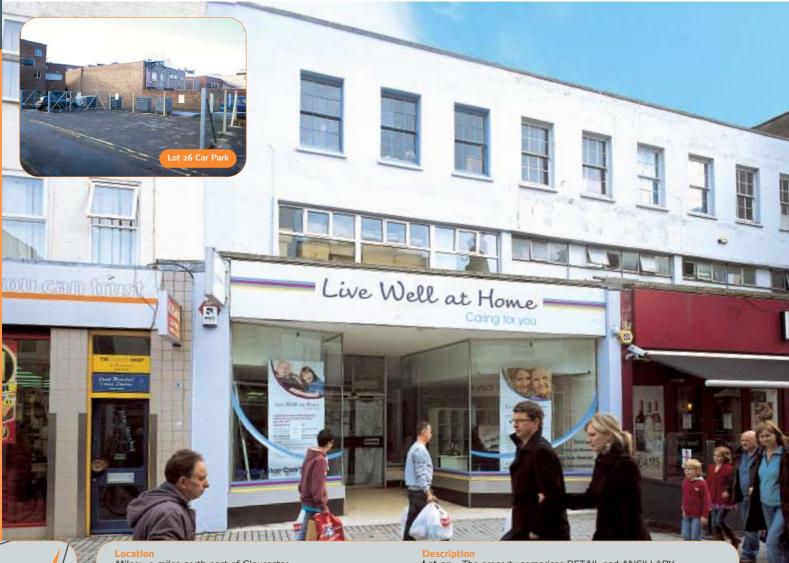

Lot 25 – The property comprises RETAIL and ANCILLARY ACCOMMODATION on both the ground and first floors. The second floor provides further ANCILLARY ACCOMMODATION. The property benefits from rear loading and car parking for approximately 4 cars.

Lot 26 – The property comprises a SURFACE CAR PARKING AREA for 5 cars situated at the rear of 73/75 High Street. The property is accessed via Grosvenor Terrace, then Highbury Lane.

Freehold.

Lot 25 – VAT is applicable on this lot. Lot 26 – VAT is not applicable on this lot.