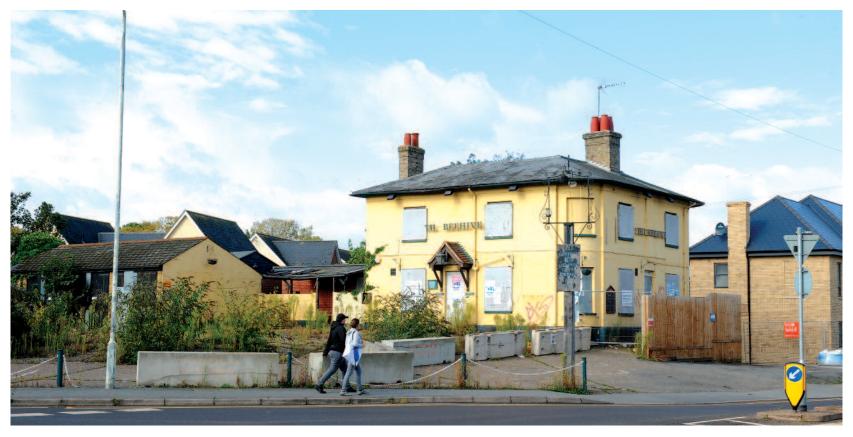

#### Situation

The property is located in a predominantly residential area some 1.5 miles south-east of Chelmsford town centre. The property occupies a prominent corner position on Baddow Road, at its junction with Beehive Lane. The adjacent site has recently been developed for residential with other nearby commercial occupiers including a Shell filling station, Co-op Funeral Care and Thrifty Car and Van Hire.

#### Description

The property comprises a former pub arranged over two floors together with an outbuilding. The property benefits from a site area of 0.267 acres (0.108 hectares) and on-site parking for approximately 15 cars. Indicative plans for a residential and commercial scheme are available in the legal pack.