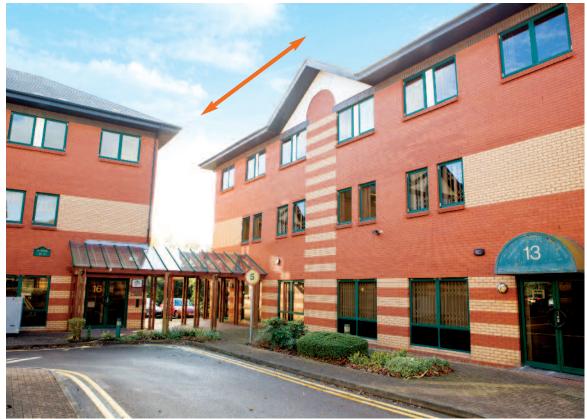

# Situation

Apex Court is an established office park situated within the greater Almondsbury Business Park, strategically located at the interchange of the M4 and M5 motorways. Almondsbury Business Park benefits from being adjacent to Aztec West (home to over 100 companies) and just 2 miles from Bristol Parkway Railway Station. Major nearby occupiers on Almondsbury Business Park include TSB, RAC and Redrow.

The property comprises self-contained office accommodation arranged over ground, first and second floors. The unit benefits from modern, flexible office accommodation and 7