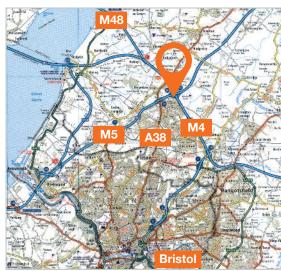

# Location

Miles: 6 miles north of Bristol city centre 16 miles north-west of Bath 36 miles east of Cardiff

Roads: A38, M4, M5

Bristol Parkway Railway Station Rail: (direct to London Paddington)

Bristol Airport

# Situation

Apex Court is an established office park situated within the greater Almondsbury Business Park, strategically located at the interchange of the M4 and M5 motorways. Almondsbury Business Park benefits from being adjacent to Aztec West (home to over 100 companies) and just 2 miles from Bristol Parkway Railway Station. Major nearby occupiers on Almondsbury Business Park include TSB, RAC and Redrow.