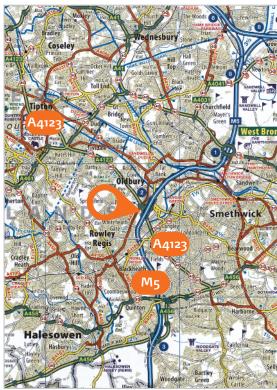

### On the Instructions of a Major Property Company

Miles: 3 miles southwest of West Bromwich 3.5 miles south east of Dudley 3 miles northeast of Halesowen 6 miles west of Birmingham

8 miles southeast of Wolverhampton Roads: M5 , A4123, A4034 Sandwell & Dudley Birmingham Airport

### Situation

The property is located in Oldbury, 8 miles south of Wolverhampton and 6 miles west of Birmingham on Wolverhampton Road (A4123). The property is directly opposite the Ibis Styles Hotel close to junction 2 of the M5 motorway and just off Birchley Island Roundabout. Nearby occupiers include Aldi, Asda, Dunelm, Halfords, Holiday Inn, Ibis Styles Hotel and McDonald's.