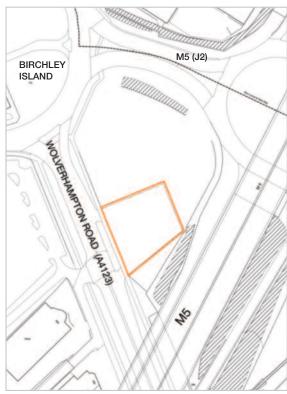

# Description

The property comprises 0.56 acres (0.22 hectare). The site was formerly a petrol filling station and benefits from two entrances fronting Wolverhampton Road.

## **Planning**

The property provides the only highway access to a larger site which is in separate ownership. Whilst this separate site is not included in the sale it did form part of a joint development proposal. Interested parties may wish to engage with Sandwell Borough Council to revive this agreement, see legal pack