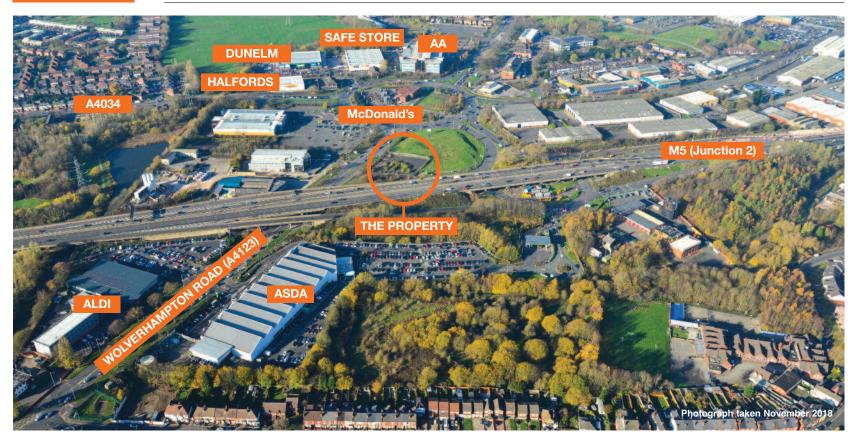

### Situation

The property is located in Oldbury, 8 miles south of Wolverhampton and 6 miles west of Birmingham on Wolverhampton Road (A4123). The property is directly opposite the Ibis Styles Hotel close to junction 2 of the M5 motorway and just off Birchley Island Roundabout. Nearby occupiers include Aldi, Asda, Dunelm, Halfords, Holiday Inn, Ibis Styles Hotel and McDonald's.

# Description

The property comprises 0.56 acres (0.22 hectare). The site was formerly a petrol filling station and benefits from two entrances fronting Wolverhampton Road.