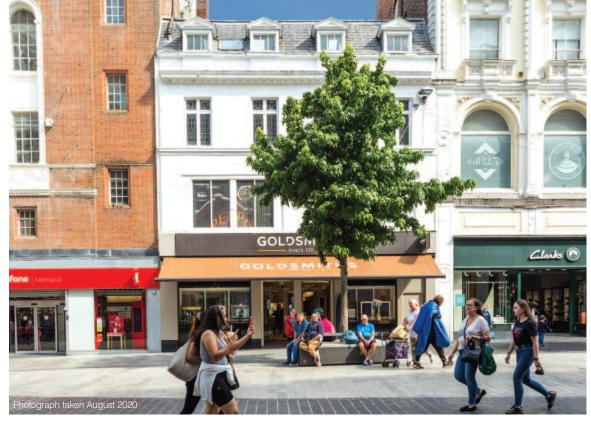

#### **Key Details**

- Prime retail unit in heart of the City Centre comprising 598 sq m (6,341 sq ft)
- $\cdot$  Let to Vabeld Uk Ltd with 88 years unexpired
- Currently sublet to Watches of Switzerland Company Ltd t/a Goldsmiths at a subrent of £381,000 pa.
- Nearby occupiers include TK Maxx, Primark, Costa, Lush, Vodafone and McDonald's

#### Situation

Liverpool is the second largest city in the North West of England and is one of the most popular retail and tourism destinations in the UK. The property occupies a prominent position on the busy and pedestrianised Church Street, Liverpool's prime retailing pitch. The property benefits from strong footfall from Liverpool Lime Street Rail Station to the north-east, Clayton Square Shopping Centre to the east and Liverpool ONE shopping centre to the south-west. Nearby occupiers include TK Maxx, Primark, Costa, Lush, Vodafone and McDonald's.

#### Description

The property comprises a substantial building currently arranged to provide ground floor retail accommodation with first, second and basement floor ancillary accommodation.