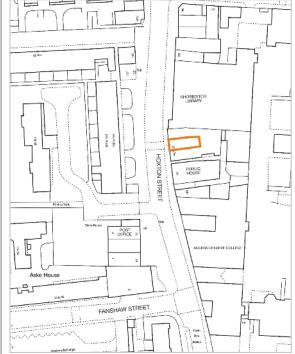

| Tenant     | Term                        | Rent p.a.x. | Reversion  |
|--------------------|----------------------------|--------------------------|----------------------------|------------|-----------------------------|-------------|------------|
| Ground<br>Basement | Retail<br>Ancillary        | 46.20 sq m<br>20.30 sq m | (497 sq ft)<br>(218 sq ft) | VACANT     |                             |             |            |
| First<br>Second    | Residential<br>Residential |                          |                            | Individual | 99 years from 26 June 1987. | £200        | 25/06/2086 |
| Total Commercial   |                            | 66.50 sq m               | (715 sq ft)                |            |                             | £200        |            |





Extract reproduced from the Ordnance Su

#### Acuitus

Peter mayo +44 (0)20 7034 4864 +44 (0)7833 459 318 peter.mayo@acuitus.co.uk

### **Acuitus**

Alexander Auterac +44 (0)20 7034 4859 alexander.auterac@acuitus.co.uk

Seller's Solicitors: Farrer & Co LLP **Rosie Bishop** +44 (0)20 3375 7615 rosie.bishop@farrer.co.uk