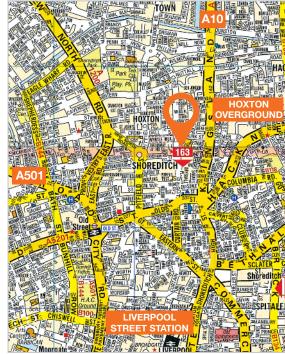

#### Location

Miles: 1.5 miles north of the City of London 4 miles west of Stratford & Queen Elizabeth Olympic Park

Roads: A10, A501, A1208 Rail: London Liverpool Street

Hoxton Overground London City, Heathrow, Stansted & Gatwick

### Situation

Hoxton known for its street market is in the heart of the east end of London, within 1.5 miles north of the City of London and 4 miles west of Stratford. The area is a mixed residential/commercial suburb with good transport links being located close to the A10 & A501; Liverpool Street &Hoxton Overground railway stations together with London City airport 8 miles to the east. The property is located on Hoxton Street close to its junction with Falkirk Street, 200 metres north of Hoxton Square. The property is close to Hoxton library, Hoxton Hall, Access Creative College and with occupiers nearby including Job Centre, Domino's, Betfred, Ladbrokes, Poundland as well as a number of specialist local traders.