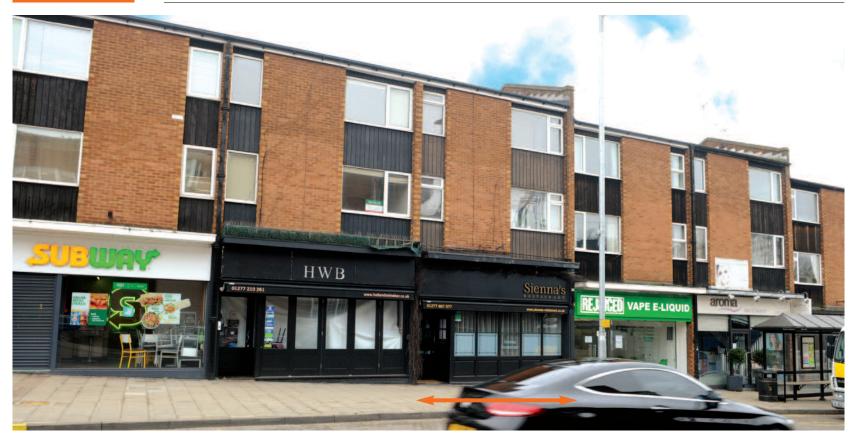

#### Situation

Shenfield affluent and attractive London commuter town. The property is prominently located on the north side of the busy Hutton Road on a popular retail parade, directly opposite Shenfield Crossrail Station. Neighbouring occupiers include Costa Coffee, Rowlands Pharmacy, Tesco Express, Barclays Bank and Co-op Food.

## Description

The property forms part of a mid terraced building and comprises a ground floor restaurant with the benefit of access to the rear via a service road.