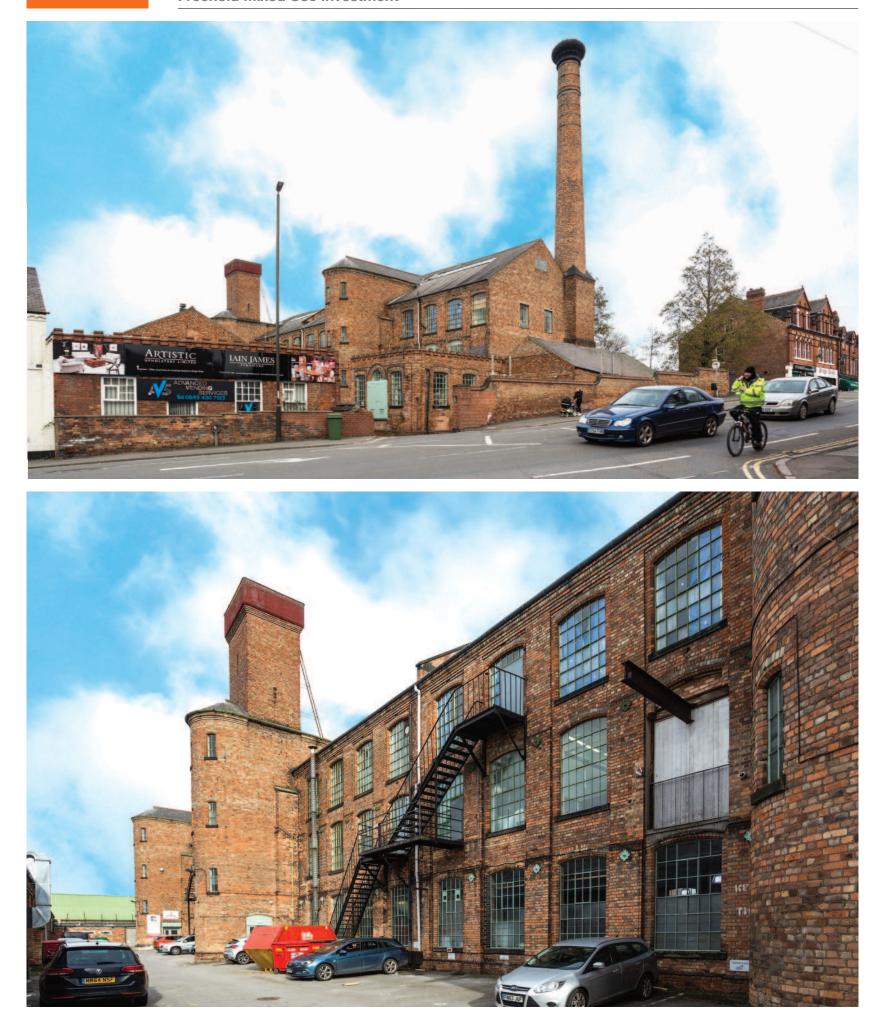

#### Description

The property is a large former Lace Mill building which now comprises mixed use commercial accommodation of showroom, industrial, office and leisure arranged over the ground, first and second floors. The third floor is not currently used and may be suitable for redevelopment (subject to consents).

#### Situation

Long Eaton is a town in Derbyshire close to the M1 which is due to become a main terminal for HS2 and the Tram from Nottingham City Centre is to be extended to that terminal. The property is prominently located in a mixed use commercial area on the north side of the busy Derby Road (A6005) approximately 500 metres from Long Eaton town centre. Neighbouring occupiers include Dulux, Jewson and Topps Tiles.