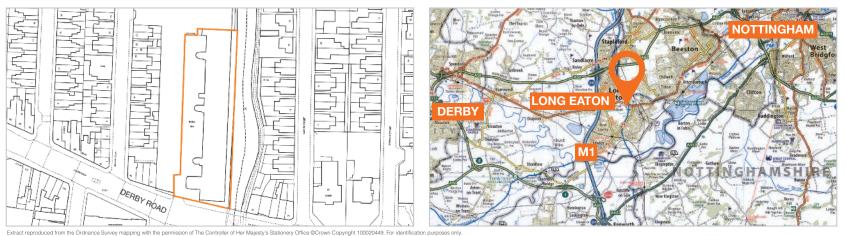

#### Location

Miles: 8 miles south-west of Nottingham 9 miles south-east of Derby 24 miles north of Leicester Roads: A6005, A52, M1 (Junction 25)

Rail: Long Eaton

Nottingham Airport Air:

#### Situation

Long Eaton is a town in Derbyshire close to the M1 which is due to become a main terminal for HS2 and the Tram from Nottingham City Centre is to be extended to that terminal. The property is prominently located in a mixed use commercial area on the north side of the busy Derby Road (A6005) approximately 500 metres from Long Eaton town centre. Neighbouring occupiers include Dulux, Jewson and Topps Tiles.