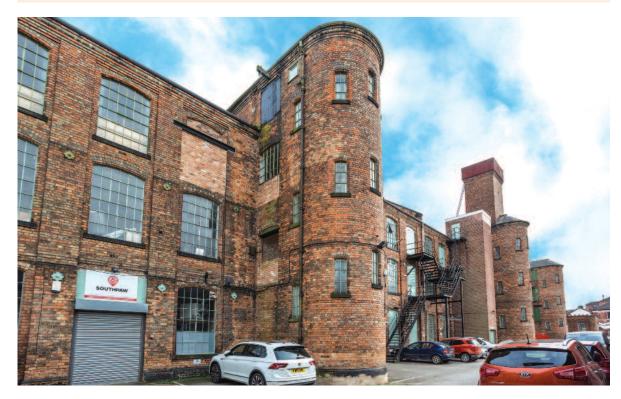

#### Description

The property is a large former Lace Mill building which now comprises mixed use commercial accommodation of showroom, industrial, office and leisure arranged over the ground, first and second floors. The third floor is not currently used and may be suitable for redevelopment (subject to consents).