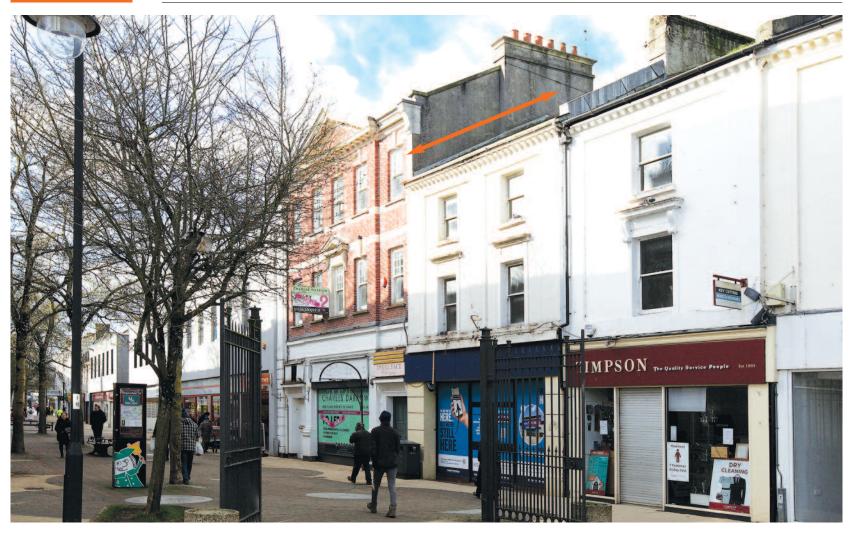

#### Situation

Newton Abbot is a market town in Devon, approximately 7 miles north of Torquay and 18 miles south of Exeter. The property is located on the north side of the pedestrianised part of Courtenay Street, close to its junction with Union Street. The property is located next to Market Walk Shopping Centre, with retailers including Iceland, H. Samuel, The Works, The Body Shop and Holland & Barrett. Other nearby retailers on Courtenay Street including Boots the Chemist, WHSmith, Waterstones, Superdrug, Costa Coffee and Vision Express.

### Description

The property comprises a three storey building arranged as a ground floor shop with ancillary accommodation on the first floor. The small second floor is accessed by a hatch only.

Tenure