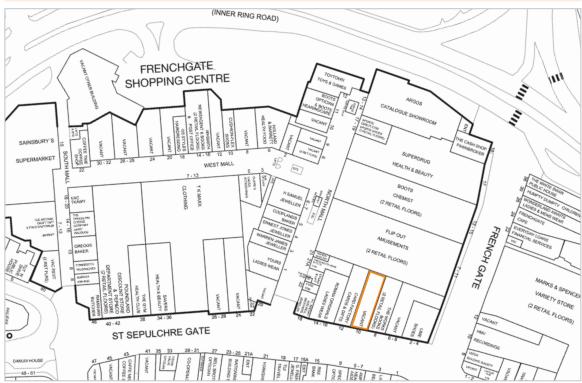

### Situation

Doncaster is a popular South Yorkshire commercial centre known for its racecourse and benefits from excellent road communications via the A1(M) and M18 motorways. The property in the town centre is on the pedestrianised St Sepulchre Gate close to its junction with Baxtergate and between entrances to the Frenchgate Shopping Centre with occupiers including Boots, Burger King, Costa, Greggs, Sainsbury amongst others.

(www.frenchgateshopping.co.uk). The property benefits from its close proximity to Doncaster Interchange Bus Station, Doncaster railway station and over 1,500 car parking spaces in Frenchgate Shopping Centre. Occupiers nearby include Specsavers, Cafe Nero, Co-Op Bank, Savers, TK Maxx & HSBC.