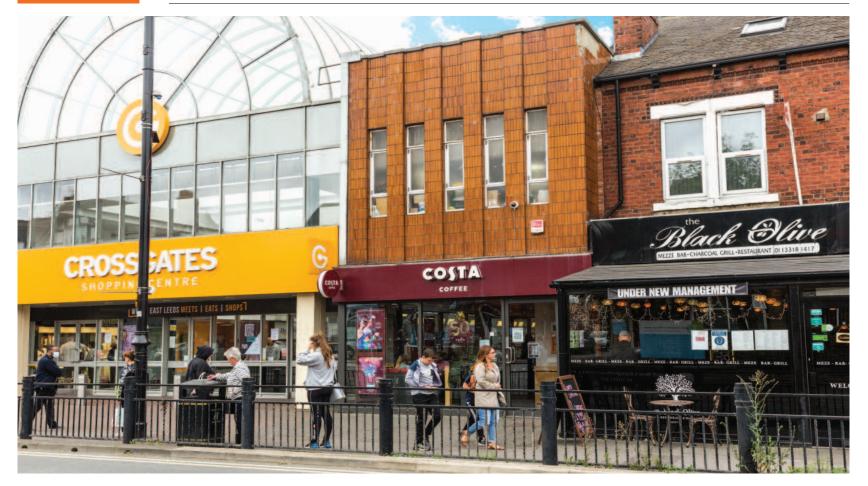

# **Key Details**

- · Trading as Costa Coffee
- At the entrance to the busy Crossgates Shopping Centre
- · Located 4 miles east of Leeds City Centre
- · Close to Junction 46 of the M1 motorway
- Neighbouring occupiers include Iceland, Greggs, Poundland, Wilko, Lloyds Bank and Holland & Barrett

# Situation

Cross Gates is a popular suburb located 4 miles east of Leeds City Centre. The property is prominently located on the south side of the busy Austhorpe Road, approximately 700 metres from Cross Gates Railway Station. The property is at the entrance to the Cross Gates Shopping Centre, which includes occupiers such as Iceland, Greggs, Poundland, Wilko, Lloyds Bank and Holland & Barrett. Crossgates Shopping Centre also benefits from car parking for over 300 cars.

# Description

The property benefits from frontages to Austhorpe Road and the shopping centre and comprises ground floor retail accommodation and first floor ancillary accommodation.